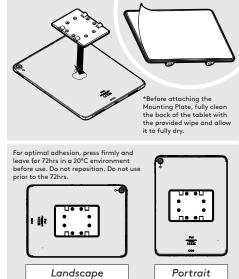

In the Box

Fixings List

Locate & secure the Desk Mounting Arm to the Freestanding Base.

Locate & attach the Shell 2 to the Desk in the correct orientation.

Remove the Mounting Plate adhesive 3 backing. Attach level & centrally to the Tablet back as shown.