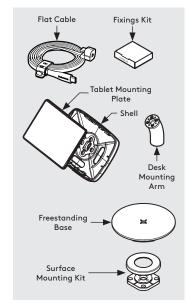

In the Box

Fixings List

Locate & secure the Desk Mounting Arm to the Freestanding Base.

Locate & attach the Shell 2 to the Desk in the correct orientation.

Remove the Mounting Plate adhesive 3 backing. Attach level & centrally to the Tablet back as shown.

Attach the Flat Cable to the Tablet with the U-Bend Head.

Secure the Flat Cable to the Mounting Plate with the Cable Clamp as shown.

5

6

Remove the Fixing Covers. Feed the Flat Cable into the assembly & locate the Tablet in the chosen orientation.

Covers as shown.

Connect tablet to power & installation is now complete.

Secure the Tablet to the Shell & attach the Fixing