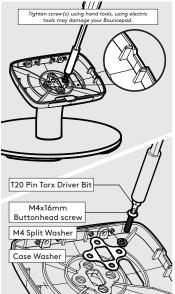

Attach the Flat Cable to the Tablet with the U-Bend Head.

Secure the Flat Cable to the Mounting Plate with the Cable Clamp as shown.

5

6

Remove the Fixing Covers. Feed the Flat Cable into the assembly & locate the Tablet in the chosen orientation.

Covers as shown.

Connect tablet to power & installation is now complete.

Secure the Tablet to the Shell & attach the Fixing