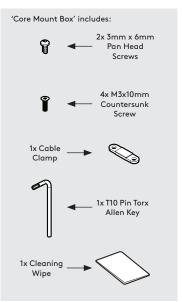

Attach the Flat Cable to the Tablet with the U-Bend Head.

Secure the Flat Cable to the Mounting Plate with the Cable Clamp as shown.

5

6

Remove the Fixing Covers. Feed the Flat Cable into the assembly & locate the Tablet in the chosen orientation.