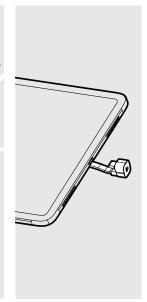

Attach the Flat Cable to the Tablet with the U-Bend Head.

Secure the Flat Cable to the Mounting Plate with the Cable Clamp as shown.

5

6

Remove the Fixing Covers. Feed the Flat Cable into the assembly & locate the Tablet in the chosen orientation.