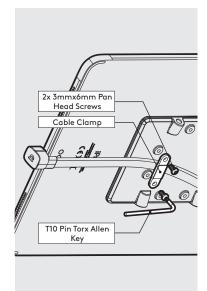

Attach the Flat Cable to the Tablet with the U-Bend Head.

Secure the Flat Cable to the Mounting Plate with the Cable Clamp as shown.

5

6

Remove the Fixing Covers. Feed the Flat Cable into the assembly & locate the Tablet in the chosen orientation.