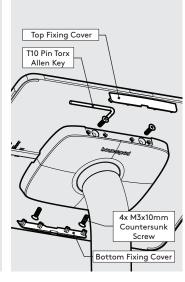

Covers as shown.

Connect tablet to power & installation is now complete.

Secure the Tablet to the Shell & attach the Fixing