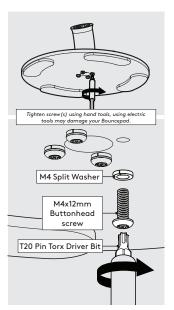

In the Box

Fixings List

Locate & secure the Desk Mounting Arm to the Freestanding Base.

Locate & attach the Shell 2 to the Desk in the correct orientation.

Remove the Mounting Plate adhesive 3 backing. Attach level & centrally to the Tablet back as shown.

Attach the Flat Cable to the Tablet with the U-Bend Head.

Secure the Flat Cable to the Mounting Plate with the Cable Clamp as shown.

5

6

Remove the Fixing Covers. Feed the Flat Cable into the assembly & locate the Tablet in the chosen orientation.