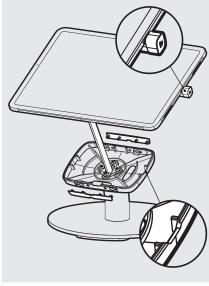

Covers as shown.

Connect tablet to power & installation is now complete.

Secure the Tablet to the Shell & attach the Fixing