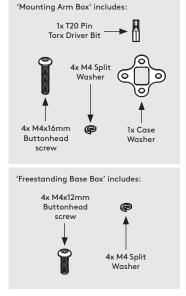

In the Box

Fixings List

Locate & secure the Desk Mounting Arm to the Freestanding Base.

Locate & attach the Shell 2 to the Desk in the correct orientation.

Remove the Mounting Plate adhesive 3 backing. Attach level & centrally to the Tablet back as shown.