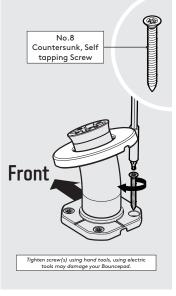

Mount Plate

Drill each hole - using the specified drill size.

Locate & screw the **A3** Socket screws into the Desk as shown

Secure the arm to the surface. Locking Nuts offer higher security.

Go to step 1.

A5

**B2** 

Drill each hole - using the specified drill sizes.

Locate the **B3** Cover onto the Desk.

Join the Desk Arm & Mount Plate in **B4** the orientation shown.

Secure the Desk to the **B5** surface with the 4x countersunk fixings.