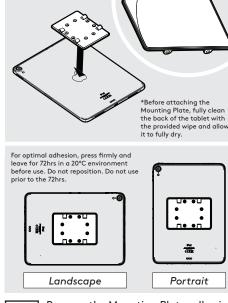

Adhere the Mount Cover **B6** onto the Mount Plate with the adhesive tabs.

**B7** Go to step 1. Locate & attach the Shell to the Desk in the correct orientation.

Remove the Mounting Plate adhesive backing. Attach level & centrally to the Tablet back as shown.