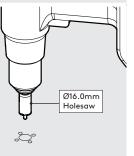

A5

**B2** 

Drill each hole - using the specified drill sizes.

Locate the **B3** Cover onto the Desk.

Join the Desk Arm & Mount Plate in **B4** the orientation shown.

Secure the Desk to the **B5** surface with the 4x countersunk fixings.