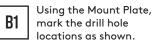

Mount Plate

Drill each hole - using the specified drill size.

Locate & screw the **A3** Socket screws into the Desk as shown

Secure the arm to the surface. Locking Nuts offer higher security.

Go to step 1.