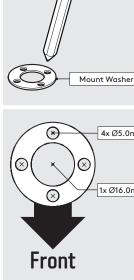

In the Box

Fixings List

of our product range you may receive additional fixings in the fixings kit

Follow steps A if "Fixing from below".

Follow steps B if "Fixing from Above".

Using the Mount washer, mark the drill hole locations.

Mount Plate

Drill each hole - using the specified drill size.

Locate & screw the **A3** Socket screws into the Desk as shown

Secure the arm to the surface. Locking Nuts offer higher security.

Go to step 1.