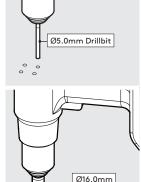

In the Box

Fixings List

of our product range you may receive additional fixings in the fixings kit

Follow steps A if "Fixing from below".

Follow steps B if "Fixing from Above".

Using the Mount washer, mark the drill hole locations.

Mount Plate

Drill each hole - using the specified drill size.

Locate & screw the **A3** Socket screws into the Desk as shown

Secure the arm to the surface. Locking Nuts offer higher security.

Go to step 1.

A5

**B2** 

Drill each hole - using the specified drill sizes.

Locate the **B3** Cover onto the Desk.

Join the Desk Arm & Mount Plate in **B4** the orientation shown.

Secure the Desk to the **B5** surface with the 4x countersunk fixings.