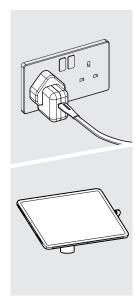

Connect tablet to power & installation is now complete.

Remove the Fixing Covers. Feed the Flat Cable into the assembly & locate the Tablet in the chosen