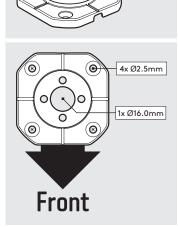

Mount Plate

Drill each hole - using the specified drill size.

Locate & screw the **A3** Socket screws into the Desk as shown

Secure the arm to the surface. Locking Nuts offer higher security.

Go to step 1.