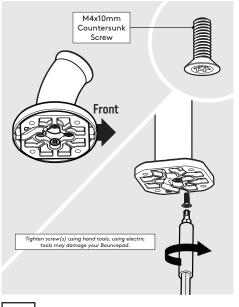

Mount Plate

Drill each hole - using the specified drill size.

Locate & screw the **A3** Socket screws into the Desk as shown

Secure the arm to the surface. Locking Nuts offer higher security.

Go to step 1.

A5

**B2** 

Drill each hole - using the specified drill sizes.

Locate the **B3** Cover onto the Desk.

Join the Desk Arm & Mount Plate in **B4** the orientation shown.

Secure the Desk to the **B5** surface with the 4x countersunk fixings.