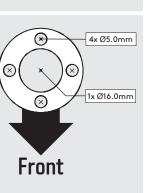

A5

**B2** 

Drill each hole - using the specified drill sizes.

Locate the **B3** Cover onto the Desk.

Join the Desk Arm & Mount Plate in **B4** the orientation shown.

Secure the Desk to the **B5** surface with the 4x countersunk fixings.

Adhere the Mount Cover **B6** onto the Mount Plate with the adhesive tabs.

**B7** Go to step 1. Locate & attach the Shell to the Desk in the correct orientation.

Remove the Mounting Plate adhesive backing. Attach level & centrally to the Tablet back as shown.