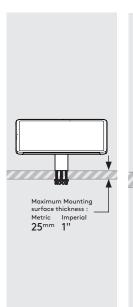

In the Box

Fixings List

of our product range you may receive additional fixings in the fixings kit

Follow steps A if "Fixing from below".

Follow steps B if "Fixing from Above".

Using the Mount washer, mark the drill hole locations.

Mount Plate

Drill each hole - using the specified drill size.

Locate & screw the **A3** Socket screws into the Desk as shown

Secure the arm to the surface. Locking Nuts offer higher security.

Go to step 1.