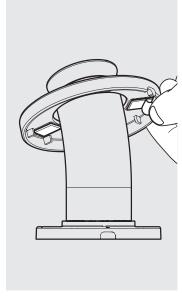

Adhere the Mount Cover **B6** onto the Mount Plate with the adhesive tabs.

**B7** Go to step 1. Locate & attach the Shell to the Desk in the correct orientation.

Remove the Mounting Plate adhesive backing. Attach level & centrally to the Tablet back as shown.