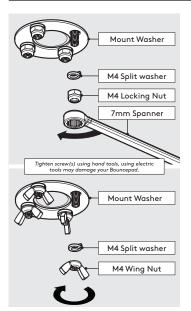

In the Box

Fixings List

of our product range you may receive additional fixings in the fixings kit

Follow steps A if "Fixing from below".

Follow steps B if "Fixing from Above".

Using the Mount washer, mark the drill hole locations.

Mount Plate

Drill each hole - using the specified drill size.

Locate & screw the **A3** Socket screws into the Desk as shown

Secure the arm to the surface. Locking Nuts offer higher security.

Go to step 1.