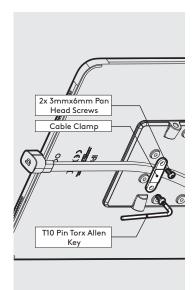

Attach the Flat Cable 3 to the Tablet with the U-Bend Head.

Secure the Flat Cable to the Mounting Plate with the Cable Clamp as shown.

5 orientation.

Secure the Tablet to the 6 Shell & attach the Fixing Covers as shown.