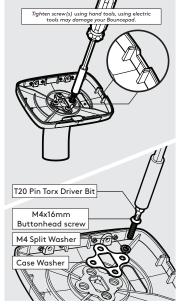

Attach the Flat Cable 3 to the Tablet with the U-Bend Head.

Secure the Flat Cable to the Mounting Plate with the Cable Clamp as shown.

5 orientation.

Secure the Tablet to the 6 Shell & attach the Fixing Covers as shown.