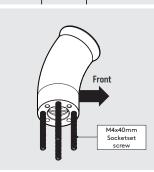

A5

**B2** 

Drill each hole - using the specified drill sizes.

Locate the **B3** Cover onto the Desk.

Join the Desk Arm & Mount Plate in **B4** the orientation shown.

Secure the Desk to the **B5** surface with the 4x countersunk fixings.