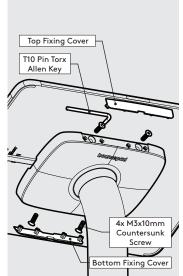

Attach the Flat Cable 3 to the Tablet with the U-Bend Head.

Secure the Flat Cable to the Mounting Plate with the Cable Clamp as shown.

5 orientation.

Secure the Tablet to the 6 Shell & attach the Fixing Covers as shown.