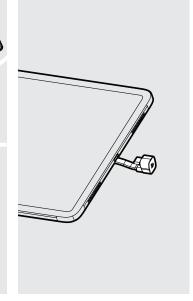

Attach the Flat Cable 3 to the Tablet with the U-Bend Head.

Secure the Flat Cable to the Mounting Plate with the Cable Clamp as shown.

5 orientation.

Secure the Tablet to the 6 Shell & attach the Fixing Covers as shown.

Connect tablet to power & installation is now complete.

Remove the Fixing Covers. Feed the Flat Cable into the assembly & locate the Tablet in the chosen