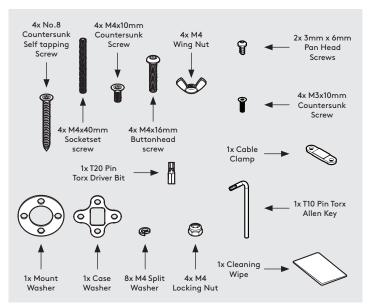

In the Box

Fixings List

of our product range you may receive additional fixings in the fixings kit

Follow steps A if "Fixing from below".

Follow steps B if "Fixing from Above".

Using the Mount washer, mark the drill hole locations.

Mount Plate

Drill each hole - using the specified drill size.

Locate & screw the **A3** Socket screws into the Desk as shown

Secure the arm to the surface. Locking Nuts offer higher security.

Go to step 1.

A5

**B2** 

Drill each hole - using the specified drill sizes.

Locate the **B3** Cover onto the Desk.

Join the Desk Arm & Mount Plate in **B4** the orientation shown.

Secure the Desk to the **B5** surface with the 4x countersunk fixings.