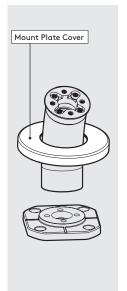

A5

**B2** 

Drill each hole - using the specified drill sizes.

Locate the **B3** Cover onto the Desk.

Join the Desk Arm & Mount Plate in **B4** the orientation shown.

Secure the Desk to the **B5** surface with the 4x countersunk fixings.

Adhere the Mount Cover **B6** onto the Mount Plate with the adhesive tabs.

**B7** Go to step 1. Locate & attach the Shell to the Desk in the correct orientation.

Remove the Mounting Plate adhesive backing. Attach level & centrally to the Tablet back as shown.