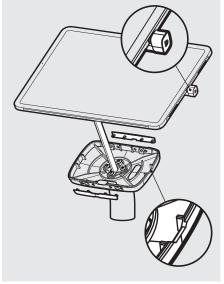

Adhere the Mount Cover **B6** onto the Mount Plate with the adhesive tabs.

**B7** Go to step 1. Locate & attach the Shell to the Desk in the correct orientation.

Remove the Mounting Plate adhesive backing. Attach level & centrally to the Tablet back as shown.

Attach the Flat Cable 3 to the Tablet with the U-Bend Head.

Secure the Flat Cable to the Mounting Plate with the Cable Clamp as shown.

5 orientation.

Secure the Tablet to the 6 Shell & attach the Fixing Covers as shown.