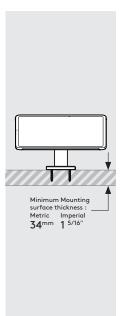

A5

**B2** 

Drill each hole - using the specified drill sizes.

Locate the **B3** Cover onto the Desk.

Join the Desk Arm & Mount Plate in **B4** the orientation shown.

Secure the Desk to the **B5** surface with the 4x countersunk fixings.

Adhere the Mount Cover **B6** onto the Mount Plate with the adhesive tabs.

**B7** Go to step 1. Locate & attach the Shell to the Desk in the correct orientation.

Remove the Mounting Plate adhesive backing. Attach level & centrally to the Tablet back as shown.