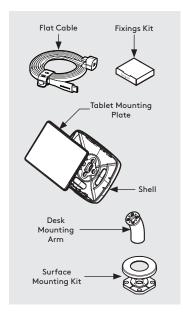

In the Box

Fixings List

of our product range you may receive additional fixings in the fixings kit

Follow steps A if "Fixing from below".

Follow steps B if "Fixing from Above".

Using the Mount washer, mark the drill hole locations.

Mount Plate

Drill each hole - using the specified drill size.

Locate & screw the **A3** Socket screws into the Desk as shown

Secure the arm to the surface. Locking Nuts offer higher security.

Go to step 1.

Adhere the Mount Cover **B6** onto the Mount Plate with the adhesive tabs.

**B7** Go to step 1. Locate & attach the Shell to the Desk in the correct orientation.

Remove the Mounting Plate adhesive backing. Attach level & centrally to the Tablet back as shown.

Attach the Flat Cable 3 to the Tablet with the U-Bend Head.

Secure the Flat Cable to the Mounting Plate with the Cable Clamp as shown.

5 orientation.

Secure the Tablet to the 6 Shell & attach the Fixing Covers as shown.