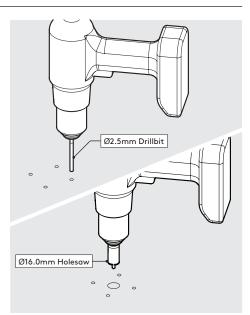

## Tools Required:

- Pencil
- Electric Drill
- 7mm Spanner
- 5.0mm Drillbit 2.5mm Drillbit
- 16mm
- Holesaw
- Socket Driver

Sheet Code: BP-IM-079 REV3 Release Date: 05/08/2024

Copyright 2024 Spotspot Ltd. (T/A Bouncepad) all rights reserved. Confidential, no part of this publication may be reproduced or transmitted in any form without the written permission of the copyright holder.

Mount Plate

Drill each hole - using the specified drill size.

Locate & screw the **A3** Socket screws into the Desk as shown

Secure the arm to the surface. Locking Nuts offer higher security.

Go to step 1.

A5

**B2** 

Drill each hole - using the specified drill sizes.

Locate the **B3** Cover onto the Desk.

Join the Desk Arm & Mount Plate in **B4** the orientation shown.

Secure the Desk to the **B5** surface with the 4x countersunk fixings.