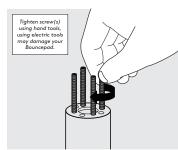

Mount Plate

Drill each hole - using the specified drill size.

Locate & screw the **A3** Socket screws into the Desk as shown

Secure the arm to the surface. Locking Nuts offer higher security.

Go to step 1.