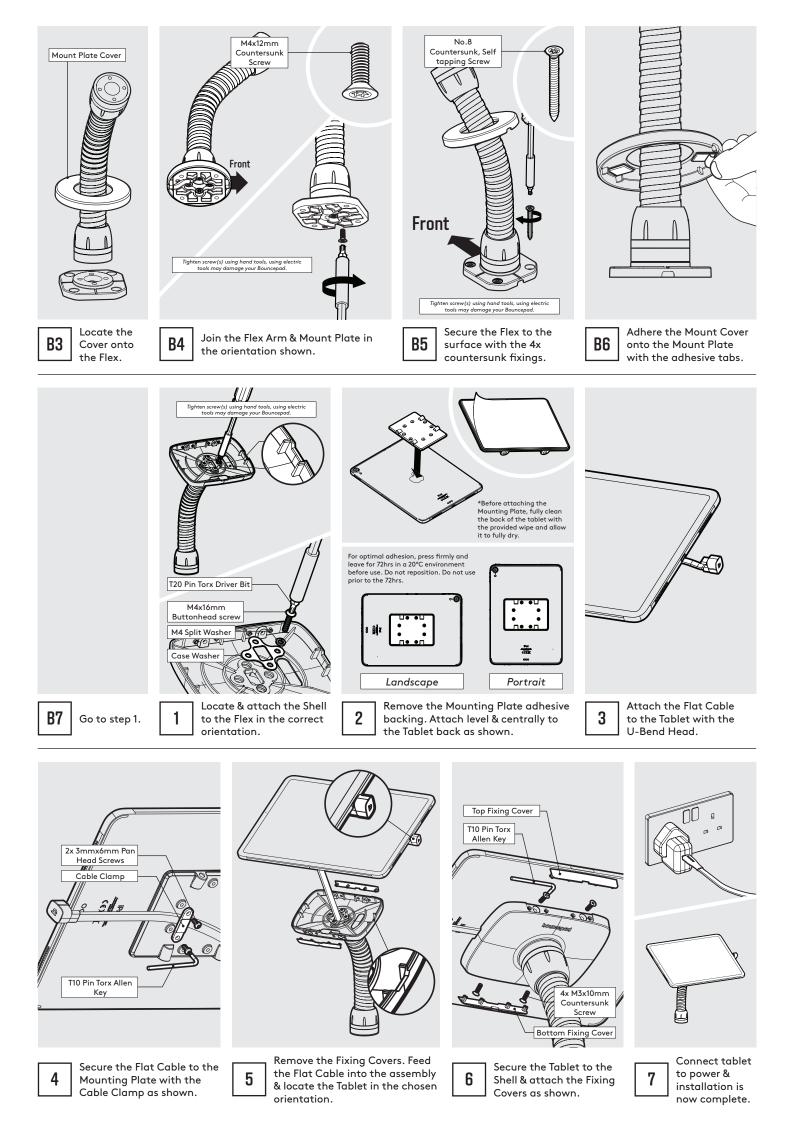

## Assembly Instructions

- Tools Required:
- Pencil
- Electric Drill
- 7mm Spanner \*or adjustable spanner
- 5.0mm Drillbit \*if fixing from below
- 2.5mm Drillbit \*if fixing from above
- 16mm \*if routing the tablet cable through your Holesaw mounting surface
- Holesaw
- Sheet Code: BP-IM-082\_REV0 Release Date: 13/08/2024