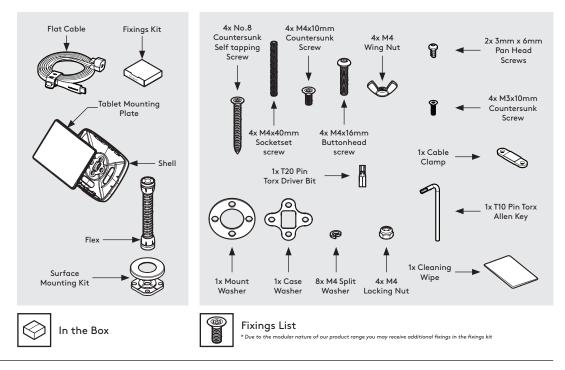

## Assembly Instructions

- Tools Required:
- Pencil
- Electric Drill
- 7mm Spanner \*or adjustable spanner
- 5.0mm Drillbit \*if fixing from below
- 2.5mm Drillbit \*if fixing from above
- 16mm \*if routing the tablet cable through your Holesaw mounting surface
- Holesaw
- Sheet Code: BP-IM-082\_REV0 Release Date: 13/08/2024