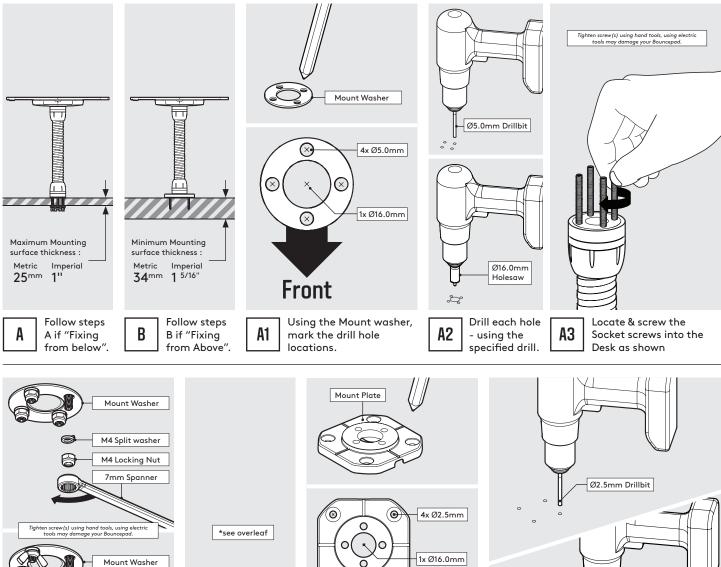

## Assembly Instructions

- Tools Required:
- Pencil
- Electric Drill
- 7mm Spanner \*or adjustable spanner
- 5.0mm Drillbit \*if fixing from below
- 2.5mm Drillbit \*if fixing from above
- 16mm \*if routing the tablet cable through your Holesaw mounting surface
- Holesaw
- Sheet Code: BP-IM-082\_REV0 Release Date: 13/08/2024

M4 Split washer

M4 Wing Nut

A5

Go to step 1.

Secure the arm to the

surface. Locking Nuts

offer higher security.

A4

(⊗

Using the Mount Plate,

mark the drill hole

locations as shown.

Front

**B1** 

Drill each hole - using the specified drill sizes.

 $\bigcirc$ 

Ø16.0mm Holesaw

**B2** 