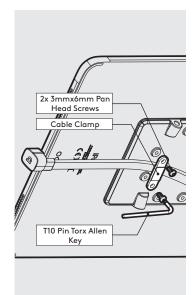

Portrait

Secure the Flat Cable to the Mounting Plate with the Cable Clamp as shown.

9

Remove the Fixing Covers. Feed the Flat Cable into the assembly & locate the Tablet in the chosen orientation.

10 Covers as shown.