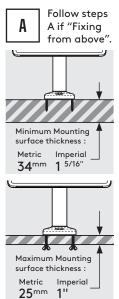

In the Box

Fixings List ue to the modular nature of our product range you may receive additional fixings in the fixings kit

Follow steps B if "Fixing from below". Configure the rotation range - both arrows must point in the same direction. Default configuration is 270°. Insert 2x limit screws.