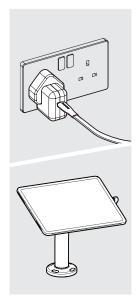

Connect tablet to power & 11 installation is now complete.

8

Secure the Tablet to the Shell & attach the Fixing