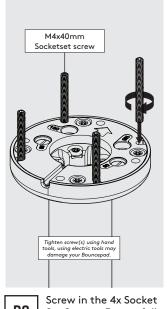

Attach the Static60 Arm. The Static60 Arm must lean forward in the same direction as the two arrows.

Using the hole template (see step A or B), mark the 3 hole positions specific to your chosen fixing method.