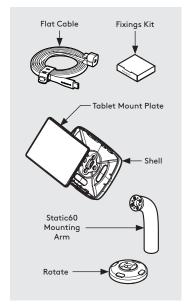

In the Box

Fixings List ue to the modular nature of our product range you may receive additional fixings in the fixings kit

Follow steps B if "Fixing from below". Configure the rotation range - both arrows must point in the same direction. Default configuration is 270°. Insert 2x limit screws.

Attach the Static60 Arm. The Static60 Arm must lean forward in the same direction as the two arrows.

Using the hole template (see step A or B), mark the 3 hole positions specific to your chosen fixing method.

**B4** Go to step 5.

Locate & attach the Shell 5 to the Static60 in the correct orientation.

Remove the Mounting Plate adhesive backing. Attach level & centrally to the Tablet back as shown.

Attach the Flat Cable to the Tablet with the U-Bend Head.