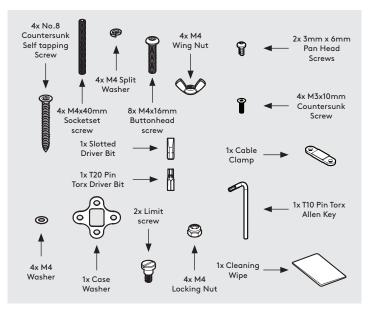

In the Box

Fixings List ue to the modular nature of our product range you may receive additional fixings in the fixings kit

Follow steps B if "Fixing from below". Configure the rotation range - both arrows must point in the same direction. Default configuration is 270°. Insert 2x limit screws.