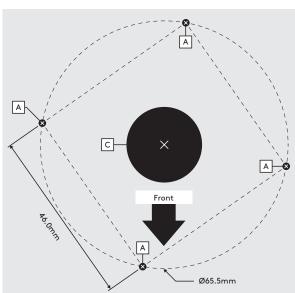

Mark 'A' positions for "Fixing from above" (Ø2.5mm drillbit). Mark 'C' for the cable hole. (Ø20.0mm Holesaw).

Mark 'B' positions for "Fixing from below"

**A1** 

(Ø5.0mm drillbit). Mark 'C' for routing the cable hole. (Ø20.0mm Holesaw).