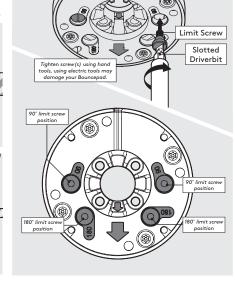

In the Box

Fixings List ue to the modular nature of our product range you may receive additional fixings in the fixings kit

Follow steps B if "Fixing from below". Configure the rotation range - both arrows must point in the same direction. Default configuration is 270°. Insert 2x limit screws.