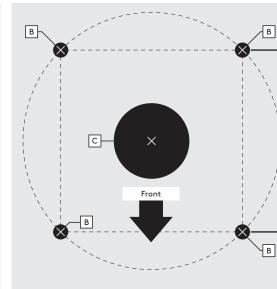

Mark 'A' positions for "Fixing from above" (Ø2.5mm drillbit). Mark 'C' for the cable hole. (Ø20.0mm Holesaw).

Mark 'B' positions for "Fixing from below"

**A1** 

(Ø5.0mm drillbit). Mark 'C' for routing the cable hole. (Ø20.0mm Holesaw).