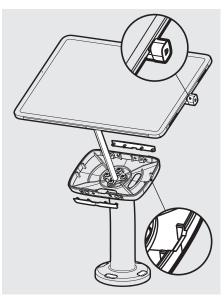

Portrait

Secure the Flat Cable to the Mounting Plate with the Cable Clamp as shown.

9

Remove the Fixing Covers. Feed the Flat Cable into the assembly & locate the Tablet in the chosen orientation.

10 Covers as shown.

Connect tablet to power & 11 installation is now complete.

8

Secure the Tablet to the Shell & attach the Fixing