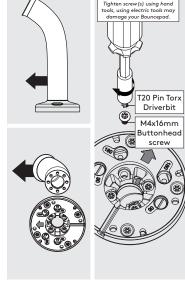

Attach the Static60 Arm. The Static60 Arm must lean forward in the same direction as the two arrows.

Using the hole template (see step A or B), mark the 3 hole positions specific to your chosen fixing method.