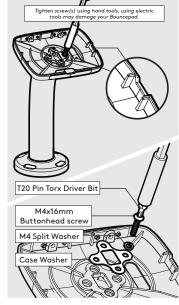

**B4** Go to step 5.

Locate & attach the Shell 5 to the Static60 in the correct orientation.

Remove the Mounting Plate adhesive backing. Attach level & centrally to the Tablet back as shown.

Attach the Flat Cable to the Tablet with the U-Bend Head.

Portrait

Secure the Flat Cable to the Mounting Plate with the Cable Clamp as shown.

9

Remove the Fixing Covers. Feed the Flat Cable into the assembly & locate the Tablet in the chosen orientation.

10 Covers as shown.