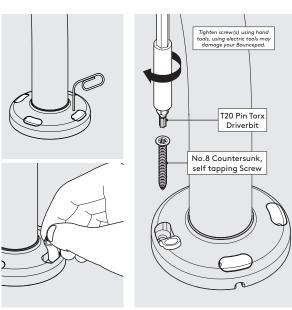

Mark 'A' positions for "Fixing from above" (Ø2.5mm drillbit). Mark 'C' for the cable hole. (Ø20.0mm Holesaw).

Mark 'B' positions for "Fixing from below"

**A1** 

(Ø5.0mm drillbit). Mark 'C' for routing the cable hole. (Ø20.0mm Holesaw).

Lift & hold the **A2** rubber screw covers.

Secure the Rotate to **A3** the mounting surface, then close the covers.

Go to **A4** step 5 **B2** Set Screws. Ensure full thread engagment.

Secure to the surface. **B3** Locking nuts offer greater security.

**B4** Go to step 5.

Locate & attach the Shell 5 to the Static60 in the correct orientation.

Remove the Mounting Plate adhesive backing. Attach level & centrally to the Tablet back as shown.

Attach the Flat Cable to the Tablet with the U-Bend Head.