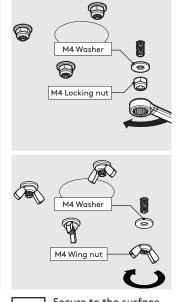

Lift & hold the **A2** rubber screw covers.

Secure the Rotate to **A3** the mounting surface, then close the covers.

Go to **A4** step 5 **B2** Set Screws. Ensure full thread engagment.

Secure to the surface. **B3** Locking nuts offer greater security.

**B4** Go to step 5.

Locate & attach the Shell 5 to the Static60 in the correct orientation.

Remove the Mounting Plate adhesive backing. Attach level & centrally to the Tablet back as shown.

Attach the Flat Cable to the Tablet with the U-Bend Head.