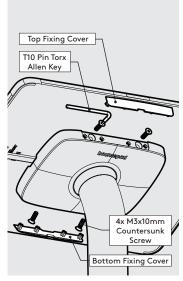

Connect tablet to power & 11 installation is now complete.

8

Secure the Tablet to the Shell & attach the Fixing