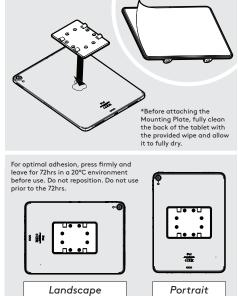

**B4** Go to step 5.

Locate & attach the Shell 5 to the Static60 in the correct orientation.

Remove the Mounting Plate adhesive backing. Attach level & centrally to the Tablet back as shown.

Attach the Flat Cable to the Tablet with the U-Bend Head.

Portrait

Secure the Flat Cable to the Mounting Plate with the Cable Clamp as shown.

9

Remove the Fixing Covers. Feed the Flat Cable into the assembly & locate the Tablet in the chosen orientation.

10 Covers as shown.